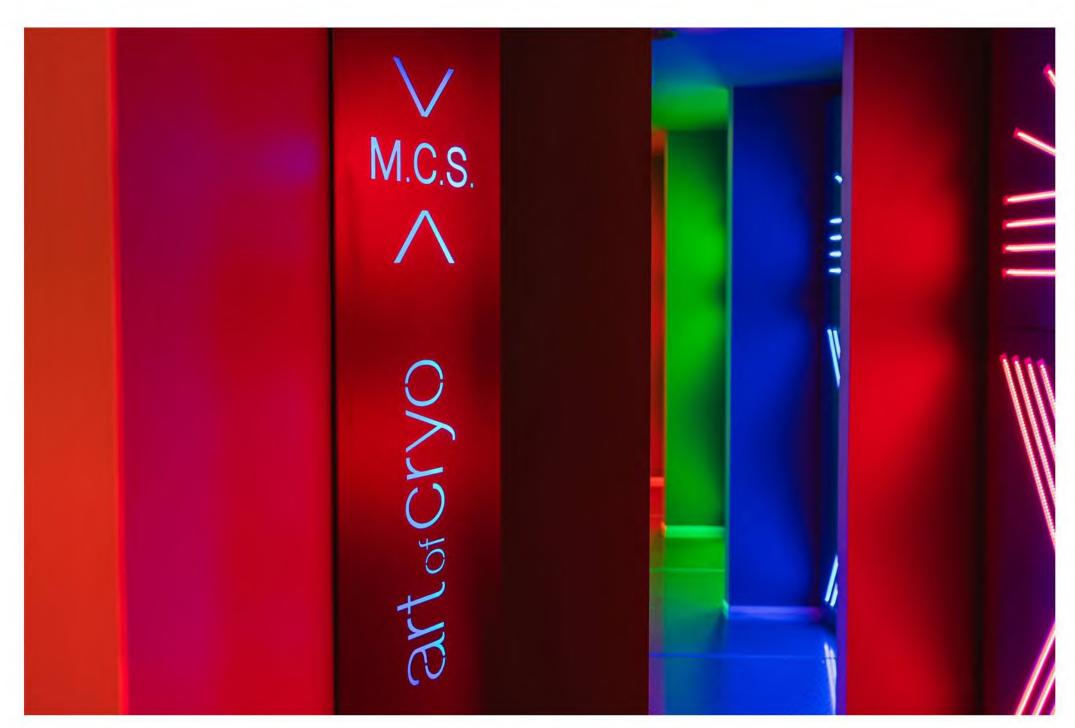

The Process

Tec Spa Module base consists

of three products, which are used

one after the other as follows.

1st step is an M.C.S. or unical M.C.S.

2nd step is single Vaultz, vario Vaultz

or unical Vaultz

3rd step is Flow System.

#### unical M.C.S. EXPERIENCE TUNNEL