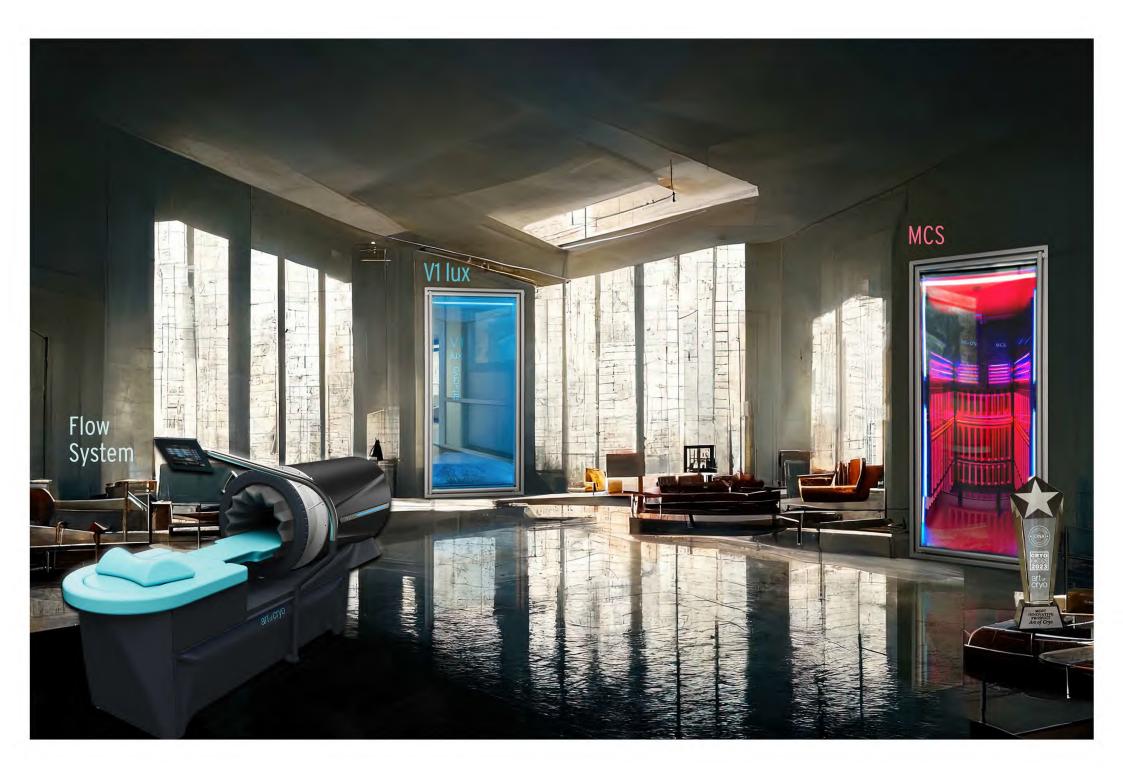

The Process

Tec Spa Module base consists

of three products, which are used

one after the other as follows.

1st step is an M.C.S. or unical M.C.S.

2nd step is single Vaultz, vario Vaultz

or unical Vaultz

3rd step is Flow System.

# TEC-SPA MODULE

The solution for luxury spa and high-end wellness facilities seeking to offer premium services. TSM the innovative new dimension in relaxation and recovery services, adding multi-level benefits.

Tec-Spa Module is variable in set-up and scale: from space-saving Tokio Solution to Mega Projects for real luxury or a larger audience.

vario Vaultz V2 single Vaultz V1 Flow System

Imagine you enter a groundbreaking M.C.S. Experience Tunnel followed by cryo-experience at -110 °C in the largest cryochamber of the world.