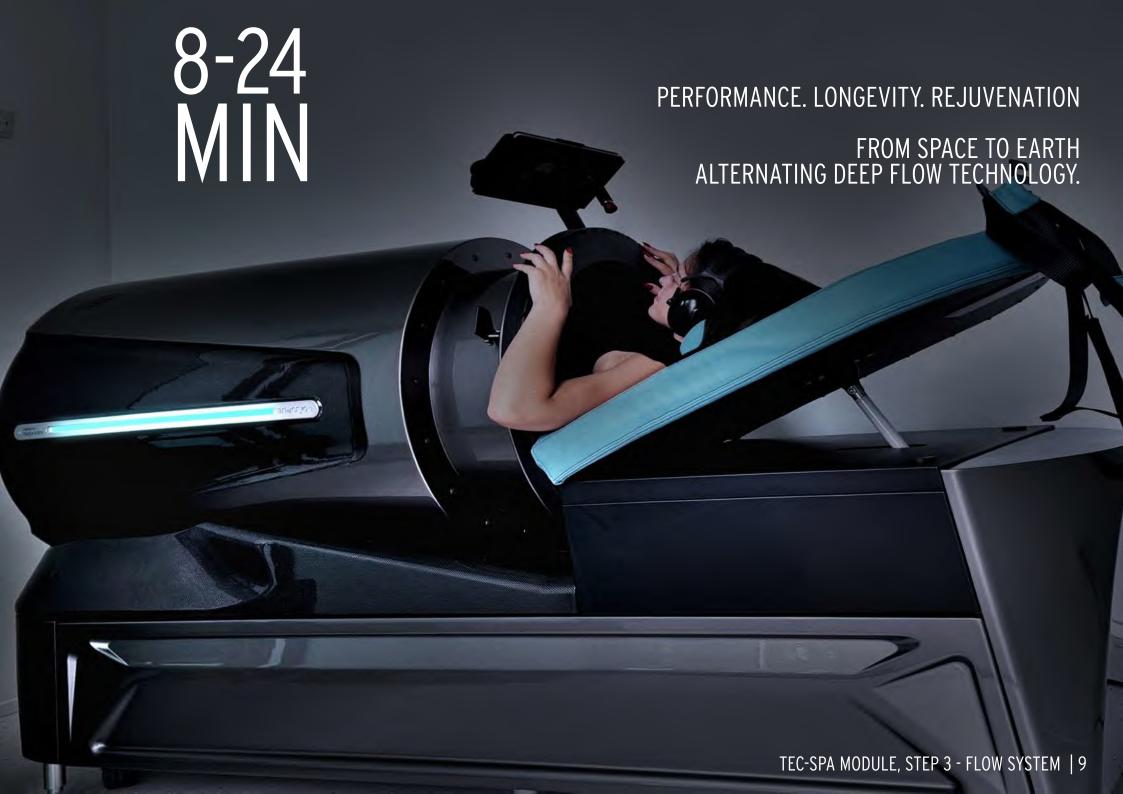

# PERFORMANCE, LONGEVITY, REJUVENATION.

Flow System is the most advanced and impactful, ready to transform the future of longevity and vitality.

Flow System works with ADFT - Alternating Deep Flow Technology.

ADFT applies individualized gentle to intense under-pressure, alternating with atmospheric and slight overpressure. The flow is directly stimulated from the tips of the toes up to the lower costal arch. Indirectly it activates the flow in the entire body. The "flow promotion" is natural, touchless, evenly distributed, powerful and beneficial.

Six treatment targets with five levels each.

The "Pro" treatments with intense under-pressure are only for well trained professional guests or after 20 training sessions available.

By applying controlled ADFT in cycles, the Flow System is an excellent treatment for body aesthetics, to keep strength, to prepare and boost performance, to regenerate, to detox, to support connective and deep tissues. Flow System is powerful to revitalize the human body and encourage deep relaxation. Flow System has a positive impact on biological age which can be measured by ABI. Enhanced flow and reduced inflammation help to manage chronic conditions and improve quality of life.