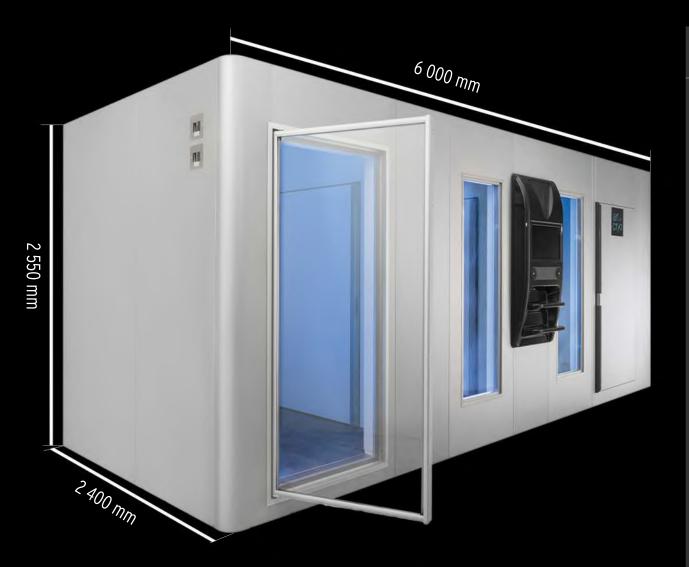

Treatment Timer

up to 6 different

3 rooms version

-10 °C -60 °C -110 °C

up to 6 persons

| Technical Characteristics | V3                 |
|---------------------------|--------------------|
| Vaultz Treatment Room     | Three room version |
| Width                     | 6 000 mm           |
| Height                    | 2 550 mm           |
| Depth                     | 2 400 mm           |
| Weight                    | 1 760 kg           |

# PURE ELECTRICITY DRIVEN

| Cold Machine Cooling system Electrical Connection Total Connected Load* Compressors Work temperature Weight - machine | 3 stage cascade<br>3Ph/ 400 V / 63 A<br>23 kW<br>Semi-Hermetic<br>-10 °C, -60 °C, -110 °C<br>1 360 kg |
|-----------------------------------------------------------------------------------------------------------------------|-------------------------------------------------------------------------------------------------------|
| Internet connection                                                                                                   | Yes                                                                                                   |
| Control panel                                                                                                         | Carbon / Chrome                                                                                       |
| Video Camera                                                                                                          | Yes, in -110 °C                                                                                       |
| Music                                                                                                                 | Yes, in -110 °C                                                                                       |
| Communication System                                                                                                  | Yes, in -110 °C                                                                                       |
| Treatment Timer                                                                                                       | up to 6 different                                                                                     |