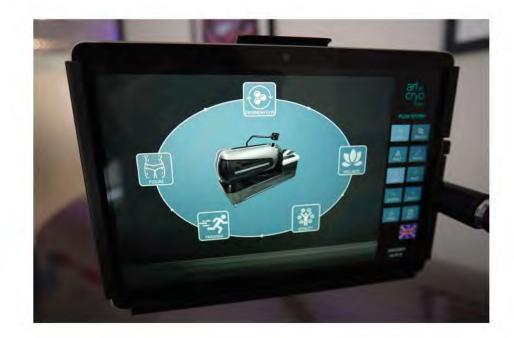

# CONTROL

Touch screen control with intuitive and friendly multi-language interface.

On/ Off, Music Playback, Treatment Timer Start, Color Scheme Selection, Video Control, Communication System.

Real treatment room temperature monitoring.