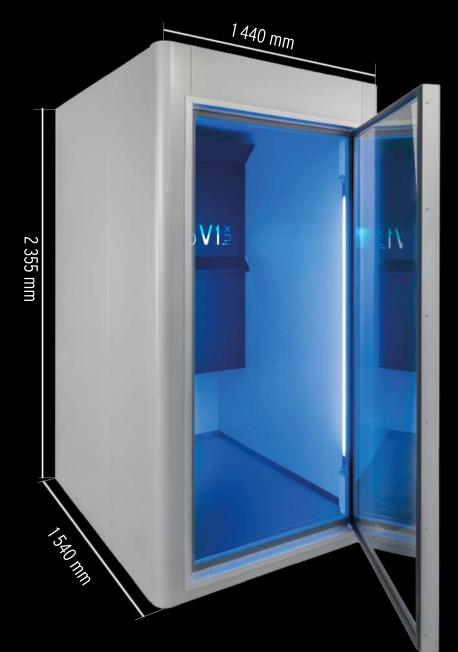

-85 °C

| Technical Characteristics | V1 lux            |
|---------------------------|-------------------|
| Vaultz Treatment Room     | Single            |
| Width                     | 1 440 mm          |
| Height                    | 2 355 mm          |
| Depth                     | 1 540 mm          |
| Weight                    | 450 kg            |
| PURE ELECTRICITY DRIVEN   |                   |
| Cold Machine              |                   |
| Cooling system            | Two stage Cascade |
| Electrical Connection     | 3Ph/ 400 V / 32 A |
| Total Connected Load*     | 12 kW             |
| Compressors               | Semi-Hermetic     |
| Work temperature          | -85 °C            |
| Weight - machine          | 670 kg            |
| Interior Design           | Elegant / Posh    |
| Remote Activation         | Optional          |
| Remote Activation         | σμιστιαι          |
| Internet connection       | Yes               |
| Control panel             | Yes               |
| Music playback            | Yes               |
| Treatment Timer           | Yes               |