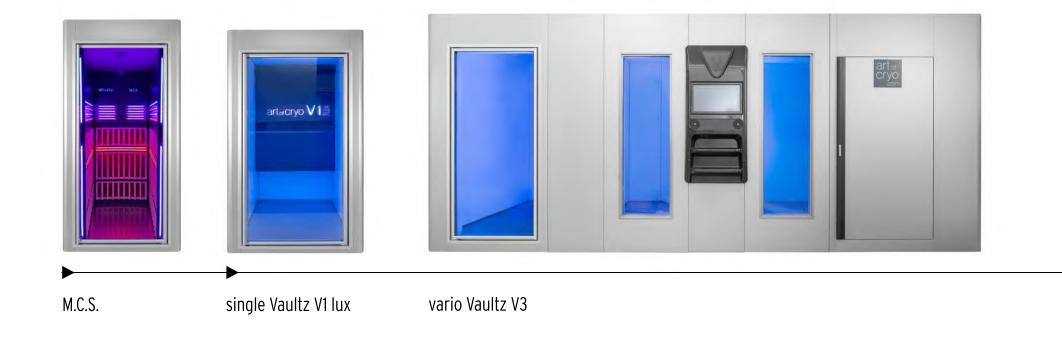

The Process

Tec Spa Module base consists

of three products, which are used

one after the other as follows.

1st step is an M.C.S. or unical M.C.S.

2nd step is single Vaultz, vario Vaultz

or unical Vaultz

3rd step is Flow System.

Tec-Spa Module is variable in set-up and scale: from space-saving Tokio Solution to Mega Projects for real luxury or a larger audience.

vario Vaultz V2 single Vaultz V1 Flow System

Imagine you enter a groundbreaking M.C.S. Experience Tunnel followed by cryo-experience at -110 °C in the largest cryochamber of the world.