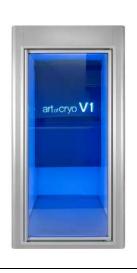

-85 °C

| Technical Characteristics | V1 lux            |
|---------------------------|-------------------|
| Vaultz Treatment Room     | Single            |
| Width                     | 1 440 mm          |
| Height                    | 2 355 mm          |
| Depth                     | 1 540 mm          |
| Weight                    | 450 kg            |
| PURE ELECTRICITY DRIVEN   |                   |
| Cold Machine              |                   |
| Cooling system            | Two stage Cascade |
| Electrical Connection     | 3Ph/ 400 V / 32 A |
| Total Connected Load*     | 12 kW             |
| Compressors               | Semi-Hermetic     |
| Work temperature          | -85 °C            |
| Weight - machine          | 670 kg            |
| Interior Design           | Elegant / Posh    |
| Remote Activation         | Optional          |
| Remote Activation         | σμιστιαι          |
| Internet connection       | Yes               |
| Control panel             | Yes               |
| Music playback            | Yes               |
| Treatment Timer           | Yes               |