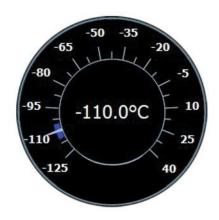

Multi-sensory experience: smell, taste, move, look, hear and feel.

The idea of offering the finest contrast therapy in the world with a temperature difference of up to 170 Kelvin, ranging from + 60 °C to - 110 °C. of taking it further, by combining different technologies,

Tec-Spa Module is variable in set-up and scale: from space-saving Tokio Solution to Mega Projects for real luxury or a larger audience.

vario Vaultz V2 single Vaultz V1 Flow System

Imagine you enter a groundbreaking M.C.S. Experience Tunnel followed by cryo-experience at -110 °C in the largest cryochamber of the world.

# PURE ELECTRICITY DRIVEN

| Cold Machine          |                   |
|-----------------------|-------------------|
| Cooling system        | 3 stage cascade   |
| Electrical Connection | 3Ph/ 400 V / 63 A |
| Total Connected Load* | 23 kW             |
| Compressors           | Semi-Hermetic     |
| Work temperature      | -60 °C, -110 °C   |
| Weight - machine      | 1 360 kg          |
| Internet connection   | Yes               |
| Control panel         | Carbon / Chrome   |
| Video Camera          | Yes, in -110 °C   |
| Music                 | Yes, in -110 °C   |
| Communication System  | Yes, in -110 °C   |

# PURE ELECTRICITY DRIVEN

| Cold Machine Cooling system Electrical Connection Total Connected Load* Compressors Work temperature Weight - machine | 3 stage cascade<br>3Ph/ 400 V / 63 A<br>23 kW<br>Semi-Hermetic<br>-10 °C, -60 °C, -110 °C<br>1 360 kg |
|-----------------------------------------------------------------------------------------------------------------------|-------------------------------------------------------------------------------------------------------|
| Internet connection                                                                                                   | Yes                                                                                                   |
| Control panel                                                                                                         | Carbon / Chrome                                                                                       |
| Video Camera                                                                                                          | Yes, in -110 °C                                                                                       |
| Music                                                                                                                 | Yes, in -110 °C                                                                                       |
| Communication System                                                                                                  | Yes, in -110 °C                                                                                       |
| Treatment Timer                                                                                                       | up to 6 different                                                                                     |