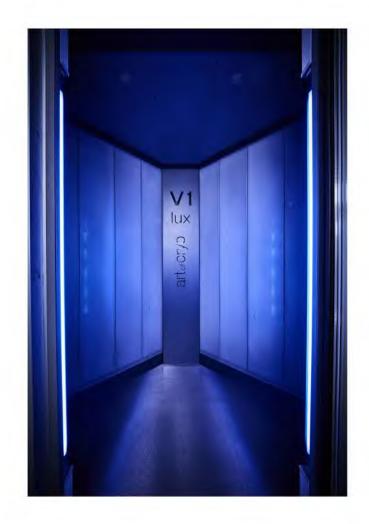

-85 °C

| Technical Characteristics | V1 lux            |
|---------------------------|-------------------|
| Vaultz Treatment Room     | Single            |
| Width                     | 1 440 mm          |
| Height                    | 2 355 mm          |
| Depth                     | 1 540 mm          |
| Weight                    | 450 kg            |
| PURE ELECTRICITY DRIVEN   |                   |
| Cold Machine              |                   |
| Cooling system            | Two stage Cascade |
| Electrical Connection     | 3Ph/ 400 V / 32 A |
| Total Connected Load*     | 12 kW             |
| Compressors               | Semi-Hermetic     |
| Work temperature          | -85 °C            |
| Weight - machine          | 670 kg            |
| Interior Design           | Elegant / Posh    |
| Remote Activation         | Optional          |
| Remote Activation         | σμιστιαι          |
| Internet connection       | Yes               |
| Control panel             | Yes               |
| Music playback            | Yes               |
| Treatment Timer           | Yes               |

Elegant design, attractive look

Continuous from floor to ceiling exterior panels with rounded corners

Ultra-large windows for open view and extended comfort

All doors are inlaying flash with the adjacent frame