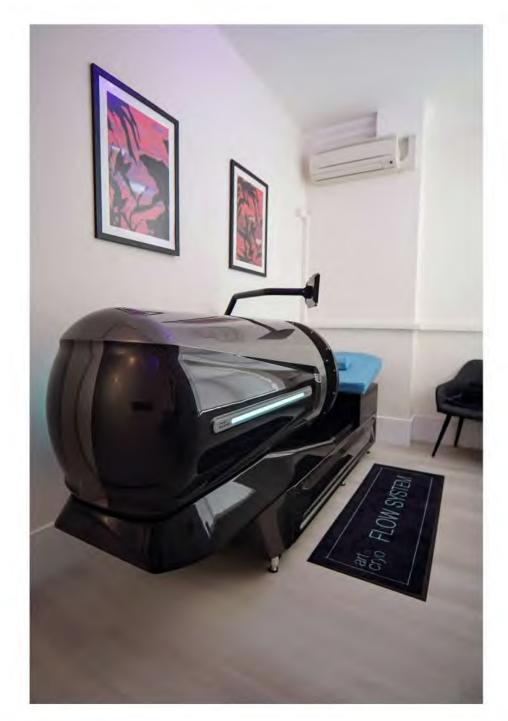

Sound Stimulation Module (SSM) Neurobeats Fragrance Injection System (FIS): Jungle Flower

New Forest

Ice Mint

Boost & Activation Module (BAM)

| Technical Characteristics                                                              | Flow System                                                   |
|----------------------------------------------------------------------------------------|---------------------------------------------------------------|
| Corpus<br>Width<br>Height<br>Depth<br>Weight                                           | Motorized<br>2 300 - 3 010 mm<br>1 400 mm<br>890 mm<br>210 kg |
| ALTERNATING DEEP FLOW TECHNOLOGY                                                       |                                                               |
| Mains Voltage<br>Power Consumption<br>Current Intake                                   | 230 V / 50-60 Hz<br>2200 Watt<br>9A                           |
| Max Pressure                                                                           | -120 / +40 mbar                                               |
| Entry Comfort                                                                          | Taxi<br>Boarding<br>Take-off                                  |
| Closing Mechanism                                                                      | Formula 1 style                                               |
| Adjustable Backrest<br>Stretching Module<br>Stainless Steel LED Inlay<br>Control panel | Yes<br>Yes<br>Indicate status<br>Tablet                       |

# PERFORMANCE, LONGEVITY, REJUVENATION.

Flow System is the most advanced and impactful, ready to transform the future of longevity and vitality.

Flow System works with ADFT - Alternating Deep Flow Technology.