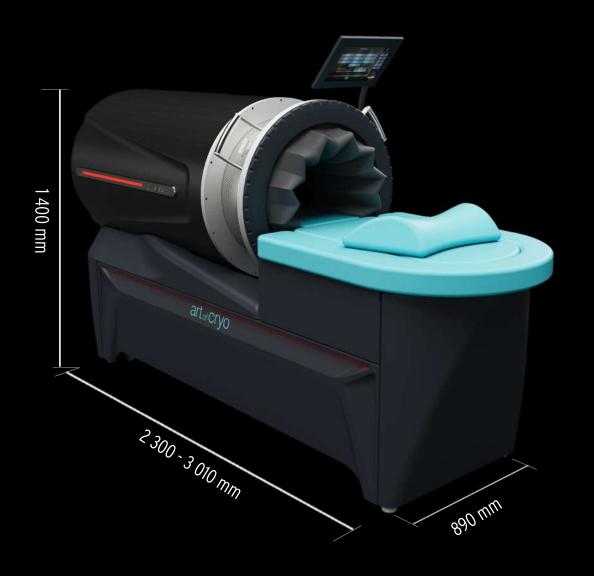

Sound Stimulation Module (SSM) Neurobeats Fragrance Injection System (FIS): Jungle Flower

New Forest

Ice Mint

Boost & Activation Module (BAM)

| Technical Characteristics                                                              | Flow System                                                   |
|----------------------------------------------------------------------------------------|---------------------------------------------------------------|
| Corpus<br>Width<br>Height<br>Depth<br>Weight                                           | Motorized<br>2 300 - 3 010 mm<br>1 400 mm<br>890 mm<br>210 kg |
| ALTERNATING DEEP FLOW TECHNOLOGY                                                       |                                                               |
| Mains Voltage<br>Power Consumption<br>Current Intake                                   | 230 V / 50-60 Hz<br>2200 Watt<br>9A                           |
| Max Pressure                                                                           | -120 / +40 mbar                                               |
| Entry Comfort                                                                          | Taxi<br>Boarding<br>Take-off                                  |
| Closing Mechanism                                                                      | Formula 1 style                                               |
| Adjustable Backrest<br>Stretching Module<br>Stainless Steel LED Inlay<br>Control panel | Yes<br>Yes<br>Indicate status<br>Tablet                       |

# PERFORMANCE, LONGEVITY, REJUVENATION.

Flow System is the most advanced and impactful, ready to transform the future of longevity and vitality.

Flow System works with ADFT - Alternating Deep Flow Technology.

ADFT applies individualized gentle to intense under-pressure, alternating with atmospheric and slight overpressure. The flow is directly stimulated from the tips of the toes up to the lower costal arch. Indirectly it activates the flow in the entire body. The "flow promotion" is natural, touchless, evenly distributed, powerful and beneficial.