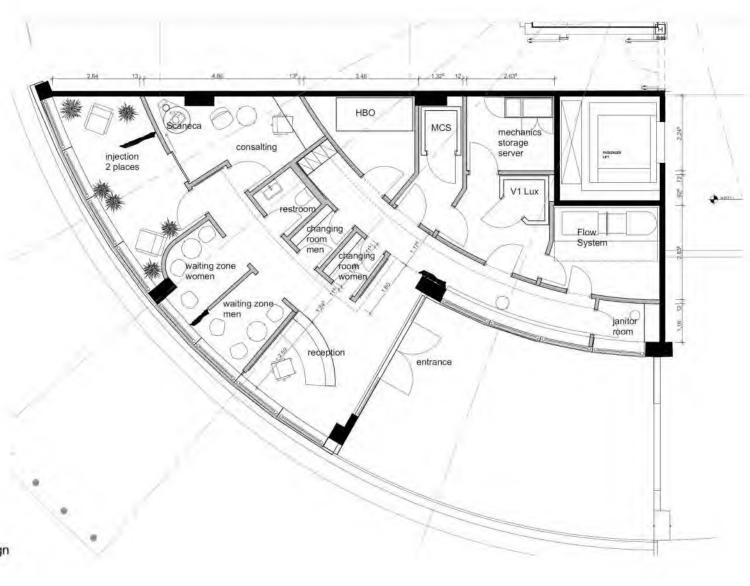

# TEC-SPA MODULE

The solution for luxury spa and high-end wellness facilities seeking to offer premium services. TSM the innovative new dimension in relaxation and recovery services, adding multi-level benefits.

Tec-Spa Module is variable in set-up and scale: from space-saving Tokio Solution to Mega Projects for real luxury or a larger audience.

vario Vaultz V2 single Vaultz V1 Flow System

Imagine you enter a groundbreaking M.C.S. Experience Tunnel followed by cryo-experience at -110 °C in the largest cryochamber of the world.