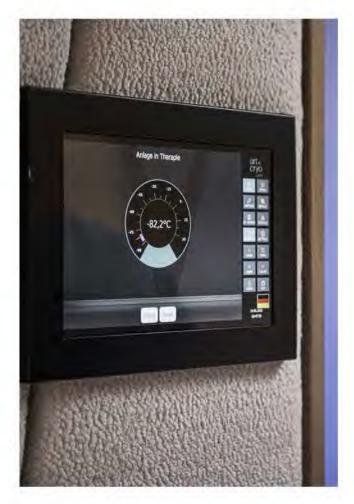

# CONTROL

Touch screen control with intuitive and friendly multi-language interface.

On/ Off, Music Playback, Treatment Timer Start, Color Scheme Selection, Video Control, Communication System.

Real treatment room temperature monitoring.

Programmable and Automatic Operations. Stand-by mode overnight.

Exclusive carbon or chrome plated designed by Capristo for vario and unical Vaultz.