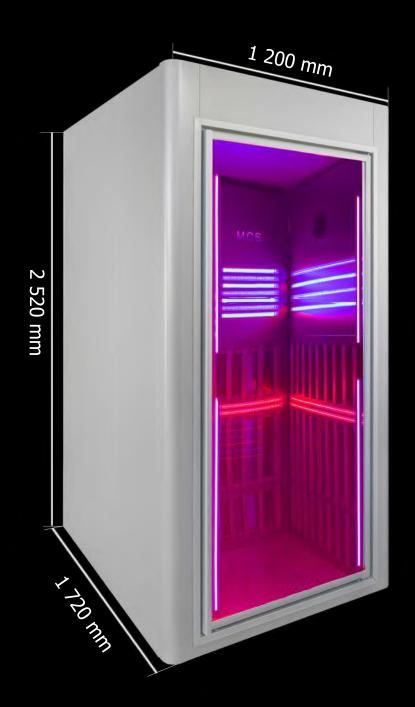

| Technical characteristics | M.C.S.        |
|---------------------------|---------------|
| M.C.S. Treatment Room     | Single        |
| Width                     | 1 200 mm      |
| Height                    | 2 520 mm      |
| Depth                     | 1 720 mm      |
| Weight                    | 460 kg        |
| Main voltage              | 230 V / 50 Hz |
| Power                     | 2000 Watt     |

#### unical M.C.S. EXPERIENCE TUNNEL