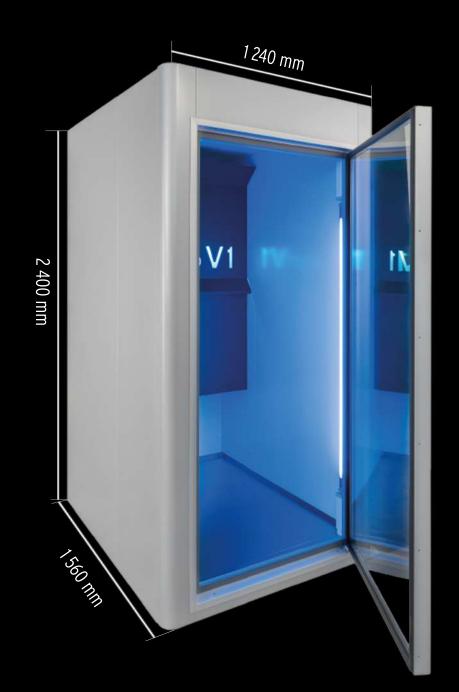

Contrast therapy at its finest.

Lotos Innenarchitektur / Interior Design Dipl. Ing. Sabine Weber info@lotos-innenarchitektur.de www.lotos-innenarchitektur.de

art of Cryo

| Technical Characteristics                                                                                             | V1                                                                                                       |
|-----------------------------------------------------------------------------------------------------------------------|----------------------------------------------------------------------------------------------------------|
| Vaultz Treatment Room<br>Width<br>Height<br>Depth<br>Weight                                                           | Single<br>1 240 mm<br>2 400 mm<br>1 560 mm<br>400 kg                                                     |
| PURE ELECTRICITY DRIVEN                                                                                               |                                                                                                          |
| Cold Machine Cooling system Electrical Connection Total Connected Load* Compressors Work temperature Weight - machine | Behind or Beside<br>Two Stage Cascade<br>3Ph/ 400 V / 32 A<br>10 kW<br>Semi-Hermetic<br>-75 °C<br>550 kg |
| Interior Design                                                                                                       | Elegant                                                                                                  |
| Internet connection<br>Control panel                                                                                  | Yes<br>Tablet                                                                                            |