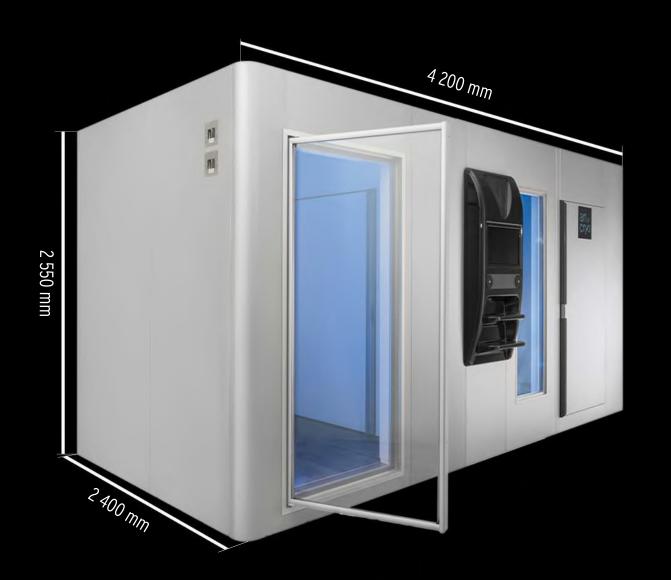

2 room version

up to 6 persons

| Technical Characteristics | V2               |
|---------------------------|------------------|
| Vaultz Treatment Room     | Two room version |
| Width                     | 4 200 mm         |
| Height                    | 2 550 mm         |
| Depth                     | 2 400 mm         |
| Weight                    | 1 460 kg         |