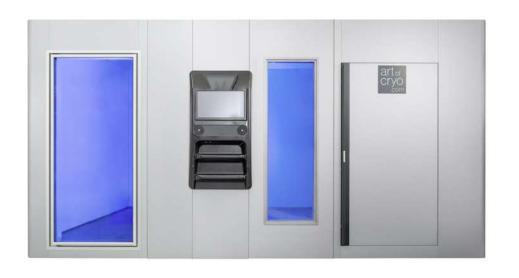

Treatment Timer

up to 6 different

3 rooms version

-10 °C -60 °C -110 °C

up to 6 persons

| Technical Characteristics | V3                 |
|---------------------------|--------------------|
| Vaultz Treatment Room     | Three room version |
| Width                     | 6 000 mm           |
| Height                    | 2 550 mm           |
| Depth                     | 2 400 mm           |
| Weight                    | 1 760 kg           |

# PURE ELECTRICITY DRIVEN

| Cold Machine Cooling system Electrical Connection Total Connected Load* Compressors Work temperature Weight - machine | 3 stage cascade<br>3Ph/ 400 V / 63 A<br>23 kW<br>Semi-Hermetic<br>-10 °C, -60 °C, -110 °C<br>1 360 kg |
|-----------------------------------------------------------------------------------------------------------------------|-------------------------------------------------------------------------------------------------------|
| Internet connection                                                                                                   | Yes                                                                                                   |
| Control panel                                                                                                         | Carbon / Chrome                                                                                       |
| Video Camera                                                                                                          | Yes, in -110 °C                                                                                       |
| Music                                                                                                                 | Yes, in -110 °C                                                                                       |
| Communication System                                                                                                  | Yes, in -110 °C                                                                                       |
| Treatment Timer                                                                                                       | up to 6 different                                                                                     |