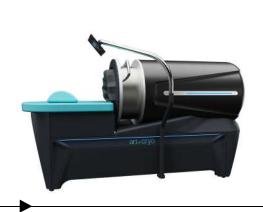

Sound Stimulation Module (SSM) Neurobeats Fragrance Injection System (FIS): Jungle Flower

New Forest

Ice Mint

Boost & Activation Module (BAM)

| Technical Characteristics                                                              | Flow System                                                   |
|----------------------------------------------------------------------------------------|---------------------------------------------------------------|
| Corpus<br>Width<br>Height<br>Depth<br>Weight                                           | Motorized<br>2 300 - 3 010 mm<br>1 400 mm<br>890 mm<br>210 kg |
| ALTERNATING DEEP FLOW TECHNOLOGY                                                       |                                                               |
| Mains Voltage<br>Power Consumption<br>Current Intake                                   | 230 V / 50-60 Hz<br>2200 Watt<br>9A                           |
| Max Pressure                                                                           | -120 / +40 mbar                                               |
| Entry Comfort                                                                          | Taxi<br>Boarding<br>Take-off                                  |
| Closing Mechanism                                                                      | Formula 1 style                                               |
| Adjustable Backrest<br>Stretching Module<br>Stainless Steel LED Inlay<br>Control panel | Yes<br>Yes<br>Indicate status<br>Tablet                       |

# PERFORMANCE, LONGEVITY, REJUVENATION.

Flow System is the most advanced and impactful, ready to transform the future of longevity and vitality.

Flow System works with ADFT - Alternating Deep Flow Technology.

ADFT applies individualized gentle to intense under-pressure, alternating with atmospheric and slight overpressure. The flow is directly stimulated from the tips of the toes up to the lower costal arch. Indirectly it activates the flow in the entire body. The "flow promotion" is natural, touchless, evenly distributed, powerful and beneficial.