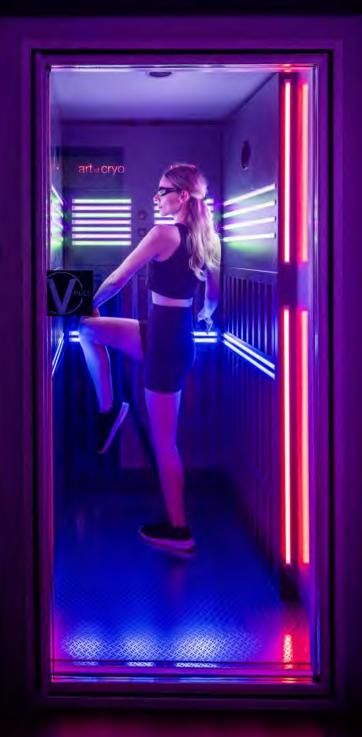

## TREATMENT ROOM

All Vaultz are spacious and comfortable whether designed for one or 20 guests to move and stretch.

Offering clients optimal convection and maximum radiation by walls, ceiling and floor on target temperature and controlled air flow for stable and equally distributed sub-zero temperatures.

Elegant design, attractive look

Continuous from floor to ceiling exterior panels with rounded corners

Ultra-large windows for open view and extended comfort

All doors are inlaying flash with the adjacent frame

Full glass entrance door with continuous handle

Up to six light-guided treatment timers

Light guided breath-work

Multi-colored LED

Music playback